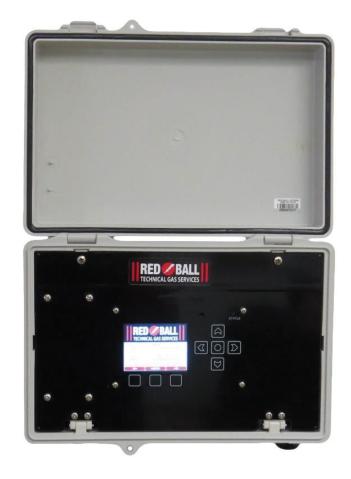

Through Proactive Cylinder Management, Red Ball TGS can deploy our exclusive Telemetry system which we use to remotely monitor and manage our customers' critical gases like high usage calibration gases, carrier gases, and daily CEMS gases.

#### **Remote Monitoring:**

Red Ball can remotely monitor and manage our customer's critical gas inventory with our exclusive Telemetry technology.

#### Secure Management:

Real time critical gas pressures are uploaded to a secured website for our customers to view readings 24/7.

#### **Email Alerts:**

Low pressure Email Alerts to notify customers of pressure drops and trigger gas reordering.

#### **Critical Data:**

Gas usage graphs are available on-line to monitor daily, weekly, monthly, and annual gas usage. Daily usage graphs also provide customers the ability to identify system leaks.